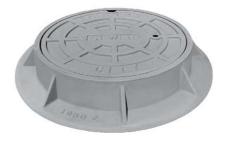

## 1930 FRAME & COVER

Heavy duty Machined bearing surfaces

Options

Solid and vented covers
Special lettered covers
Accepts 1944 and 1975 covers and grates
Adjustable rings

3" height frame — 1975

8" height frame — 1944

9" height frame — 1975