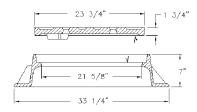

## 1925 FRAME & COVER

Heavy duty Machined bearing surfaces Stackable frames

Options
Solid or vented covers
Special lettered covers
3" height frame — 1925Z2
Adjusting risers

Type A1 Cover