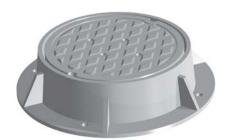

## 1925 FRAME & COVER

Heavy duty Machined bearing surfaces Stackable frames

Options
Solid or vented covers
Special lettered covers
3" height frame — 1925Z2
Adjusting risers

Type A1 Cover