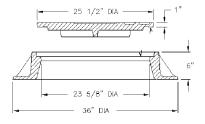

## 1930 FRAME & COVER

Heavy duty Machined bearing surfaces

Options

Solid and vented covers
Special lettered covers
Accepts 1944 and 1975 covers and grates
Adjustable rings

3" height frame — 1975

8" height frame — 1944

9" height frame — 1975