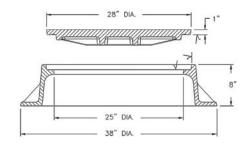

## 1930 FRAME & COVER

Heavy duty Machined bearing surfaces

Options

Solid and vented covers
Special lettered covers
Accepts 1944 and 1975 covers and grates
Adjustable rings

3" height frame — 1975

8" height frame — 1944

9" height frame — 1975